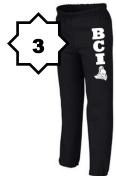

## **BLUEVALE KNIGHTS SPIRIT WEAR**

Men's maroon t-shirt, \$15 With blue and white logo Sizes: S - 2XL

Ladies navy blue t-shirt, \$15 With blue and white logo Sizes: S - 2XL

Unisex Black Sweatpants, \$25 With white logo