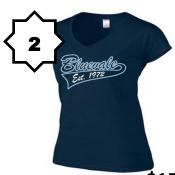

## **BLUEVALE KNIGHTS SPIRIT WEAR**

Men's maroon t-shirt, \$15 With blue and white logo Sizes: S - 2XL

Ladies navy blue t-shirt, \$15 With blue and white logo Sizes: S - 2XL

Unisex Black Sweatpants, \$25 With white logo