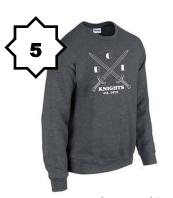

Unisex Grey Hoodie, \$45 With maroon and white logo Sizes: S - 2XL

Grey Crewneck Sweatshirt, \$30 With white logo

**Ladies Grey** 

Sizes: S - 2XL

Funnel Neck Sweatshirt, \$45

With maroon and white logo

**Grey Toque with maroon** Embroidery, \$20