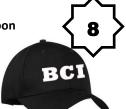

One size fits all

Black Baseball Cap, \$20

With white logo

Sizes: S - 2XL

With white embroidery One size fits all

| First Name: _ | Last Name:              | Home Rm Teacher:        |          |                          |       |
|---------------|-------------------------|-------------------------|----------|--------------------------|-------|
| Phone:        | Email:                  |                         |          | ALL PRICES INCLUDE TAXES |       |
| Item # 1 - 9  | Description             | Size (S, M, L, XL, 2XL) | Quantity | Unit Price               | Total |
| Example 3     | Unisex Black Sweatpants | M                       | 2        | \$25                     | \$50  |
|               |                         |                         |          |                          |       |
|               |                         |                         |          |                          |       |
|               |                         |                         |          |                          |       |
|               |                         |                         |          |                          |       |
|               |                         |                         |          |                          |       |
|               |                         |                         |          |                          |       |
|               |                         |                         |          |                          |       |
|               | NUMBER OF ITEMS ORDERED |                         |          | ORDER TOTAL:             | \$    |