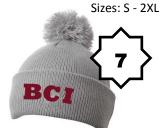

Unisex Grey Hoodie, \$45 With maroon and white logo Sizes: S - 2XL

Grey Crewneck Sweatshirt, \$30 With white logo

**Ladies Grey** 

Sizes: S - 2XL

Funnel Neck Sweatshirt, \$45

With maroon and white logo

**Grey Toque with maroon** Embroidery, \$20