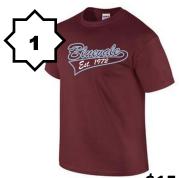

## **BLUEVALE KNIGHTS SPIRIT WEAR**

Men's maroon t-shirt, \$15 With blue and white logo Sizes: S - 2XL

Ladies navy blue t-shirt, \$15 With blue and white logo Sizes: S - 2XL

Unisex Black Sweatpants, \$25 With white logo