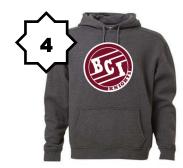

Unisex Grey Hoodie, \$45 With maroon and white logo Sizes: S - 2XL

Grey Crewneck Sweatshirt, \$30 With white logo

**Ladies Grey** 

Sizes: S - 2XL

Funnel Neck Sweatshirt, \$45

With maroon and white logo

**Grey Toque with maroon** Embroidery, \$20