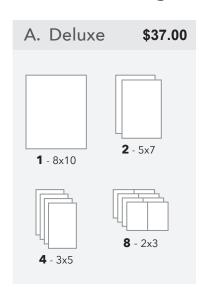

#### 1 Choose a Package

\$19.49

| 32.00 | D. Premium           | \$47.00 BEST VALUE!                     |
|-------|----------------------|-----------------------------------------|
|       | 2 - 8x10<br>16 - 2x3 | 4 - 5x7 4 - 3x5<br>1 - Digital Image CD |
| 5     | E. Family            | <b>\$42.00</b><br>3 - 5x7               |
|       | F. Basic             | <b>\$22.00</b><br>8 - 2×3               |

|          |             | Qty | Price   | Total | Image<br>Code |
|----------|-------------|-----|---------|-------|---------------|
|          | A. Deluxe   |     | \$37.00 |       |               |
| es       | B. Ultimate |     | \$49.00 |       |               |
| Packages | C. Value    |     | \$32.00 |       |               |
| 3        | D. Premium  |     | \$47.00 |       |               |
| Ра       | E. Family   |     | \$42.00 |       |               |
|          | F. Basic    |     | \$22.00 |       |               |
|          |             |     |         |       |               |
|          |             | l . |         |       |               |