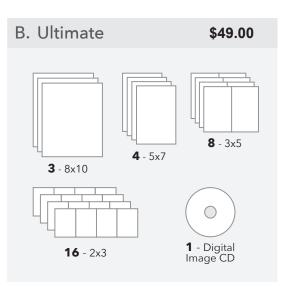

#### 1 Choose a Package

\$19.49

| 32.00 | D. Premium           | \$47.00 BEST VALUE!                     |
|-------|----------------------|-----------------------------------------|
|       | 2 - 8x10<br>16 - 2x3 | 4 - 5x7 4 - 3x5<br>1 - Digital Image CD |
| 5     | E. Family            | <b>\$42.00</b><br>3 - 5x7               |
|       | F. Basic             | <b>\$22.00</b><br>8 - 2×3               |

|          |             | Qty | Price   | Total | Image<br>Code |
|----------|-------------|-----|---------|-------|---------------|
|          | A. Deluxe   |     | \$37.00 |       |               |
| es       | B. Ultimate |     | \$49.00 |       |               |
| Packages | C. Value    |     | \$32.00 |       |               |
| 3        | D. Premium  |     | \$47.00 |       |               |
| Ра       | E. Family   |     | \$42.00 |       |               |
|          | F. Basic    |     | \$22.00 |       |               |
|          |             |     |         |       |               |
|          |             | l . |         |       |               |