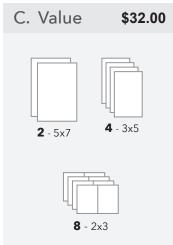

#### 1 Choose a Package

\$19.49

| 32.00 | D. Premium           | \$47.00 BEST VALUE!                     |
|-------|----------------------|-----------------------------------------|
|       | 2 - 8x10<br>16 - 2x3 | 4 - 5x7 4 - 3x5<br>1 - Digital Image CD |
| 5     | E. Family            | <b>\$42.00</b><br>3 - 5x7               |
|       | F. Basic             | <b>\$22.00</b><br>8 - 2×3               |

|          |             | Qty | Price   | Total | Image<br>Code |
|----------|-------------|-----|---------|-------|---------------|
|          | A. Deluxe   |     | \$37.00 |       |               |
| es       | B. Ultimate |     | \$49.00 |       |               |
| Packages | C. Value    |     | \$32.00 |       |               |
| 3        | D. Premium  |     | \$47.00 |       |               |
| Ра       | E. Family   |     | \$42.00 |       |               |
|          | F. Basic    |     | \$22.00 |       |               |
|          |             |     |         |       |               |
|          |             | l . |         |       |               |