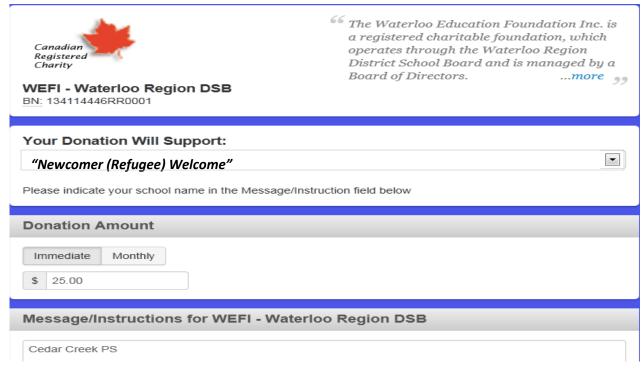

(This will take you to the Waterloo Education Foundation Inc. webpage)

- 3. Select the Donate Online button again in the middle of the page
- 4. In the section "Your Donation Will Support", select "Newcomer (Refugee) Welcome"
- 5. In the section "Donation Amount", enter the dollar amount (including the dollars and cents)
- 6. In the section "Message/Instructions", field enter the name of your school

- 7. Complete the Payment Information and the Donor and Tax Receipt Information
- 8. Continue through the remaining questions

9. Select Complete Donation Now to finish the donation