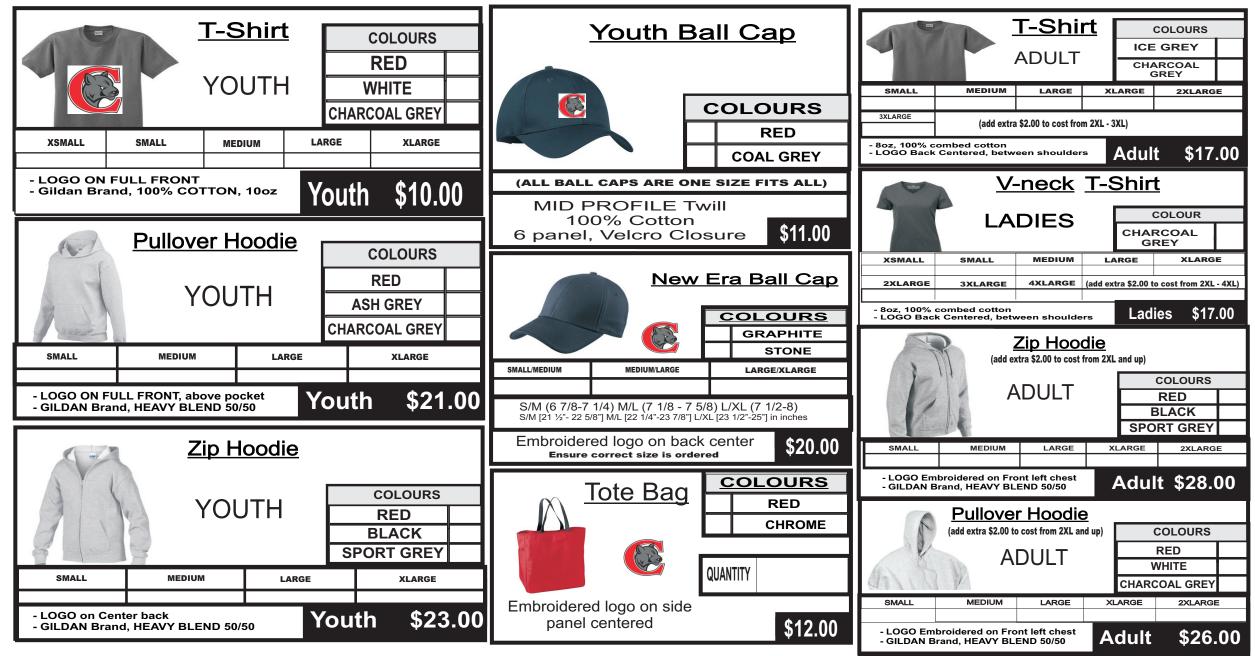

SIZES: XS(2-4) S(6-8) M(10-12) L(14-16) XL(18-20)

YOUTH

**Baseball Cap** -100% Cotton twill, 6 panel, Velcro Closure **T-Shirt** - 10oz, 100% cotton preshrunk jersey knit **Zip Hoodie** - 14oz, 50/50 cotton/polyester preshrunk fleece, unlined hood, pouch pocket, no drawstring **Pullover Hoodie** - 14oz, 50/50 cotton/polyester, preshrunk fleece, double lined hood, pouch pocket, no drawstring <u>ADULT</u>

<u>Unisex T-Shirt</u> - 10oz, 100% cotton preshrunk jersey knit <u>Ladies V-Neck</u> - 8oz, 100% combed cotton, tagless <u>Zip Hoodie</u> - 14oz, 50/50 cotton/polyester preshrunk fleece, unlined hood,pouch pockets, dyed-to-match drawstrings <u>Pullover Hoodie</u> - 14oz, 50/50 cotton/polyester, preshrunk fleece, double lined hood, pouch pocket, dyed-to-match drawstring, Y2K metal zipper