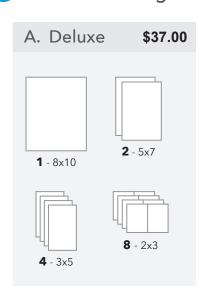

### 1 Choose a Package

| D. Premium                | \$47.00 BEST VALUE!                     |
|---------------------------|-----------------------------------------|
| 2 - 8x10<br>16 - 2x3      | 4 - 5x7 4 - 3x5<br>1 - Digital Image CD |
| <b>E. Family</b> 1 - 8x10 | <b>\$42.00</b> 3 - 5x7                  |
| F. Basic                  | \$22.00                                 |
| 4 - 3×5                   | 8 - 2x3                                 |