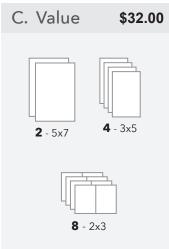

### 1 Choose a Package

| D. Premium                | \$47.00 BEST VALUE!                     |
|---------------------------|-----------------------------------------|
| 2 - 8x10<br>16 - 2x3      | 4 - 5x7 4 - 3x5<br>1 - Digital Image CD |
| <b>E. Family</b> 1 - 8x10 | <b>\$42.00</b> 3 - 5x7                  |
| F. Basic                  | \$22.00                                 |
| 4 - 3×5                   | 8 - 2x3                                 |