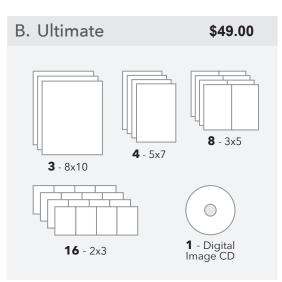

### 1 Choose a Package

| D. Premium                | \$47.00 BEST VALUE!                     |
|---------------------------|-----------------------------------------|
| 2 - 8x10<br>16 - 2x3      | 4 - 5x7 4 - 3x5<br>1 - Digital Image CD |
| <b>E. Family</b> 1 - 8x10 | <b>\$42.00</b> 3 - 5x7                  |
| F. Basic                  | \$22.00                                 |
| 4 - 3×5                   | 8 - 2x3                                 |