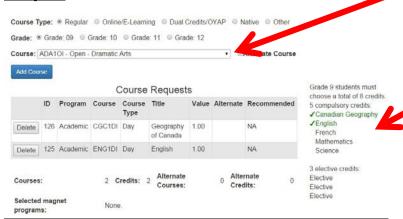

Choose your courses from the **drop-down** menu.

Click Add Course

The course text will turn colour as you choose the recommended courses.

**Green:** You have chosen the course type (academic, applied, essential) recommended for you.

Yellow: You have chosen a different course type then your teacher recommended.

**Red:** Contact your teacher for help.