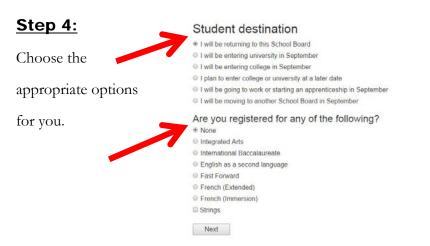

## Step 5:

**Step 6:** Under the menu bar click on "Printer friendly version"

**Step 7:** Print off your **Course Request** sheet and **return** a signed copy to your teacher

**Step 8:** Logout (right side of menu bar)