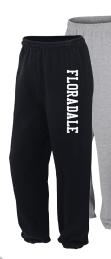

2400 ADULT SIZES: XS-4XL

240B YOUTH SIZES: S-XL

COLOURS: BLACK, FOREST GREEN

**GILDAN HEAVY BLEND SWEATPANTS** 

1820 ADULT SIZES: S-2XL

182B YOUTH SIZES: S-XL

COLOURS: BLACK, SPORTS GREY

**GILDAN ULTRA** COTTON T-SHIRT