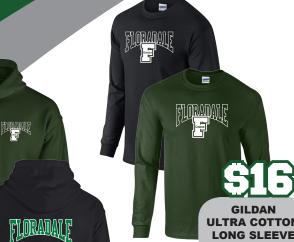

GILDAN

@GMPSportswear

**GILDAN** 

**HEAVYBLEND HOODED SWEATSHIRT** 

1850 ADULT SIZES: S-5XL

185B YOUTH SIZES: S-XL

COLOURS: BLACK, FOREST GREEN

**ULTRA COTTON LONG SLEEVE** T-SHIRT

2400 ADULT SIZES: XS-4XL

240B YOUTH SIZES: S-XL

COLOURS: BLACK, FOREST GREEN

**GILDAN HEAVY BLEND SWEATPANTS** 

1820 ADULT SIZES: S-2XL

182B YOUTH SIZES: S-XL

COLOURS: BLACK, SPORTS GREY

**GILDAN ULTRA** COTTON T-SHIRT