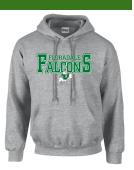

Performance Tee:

Sweatpants:

50/50 Hoody:

Peformance Hoody:

| PERFORMANCE HOODY | COLOUR | YSM  | YMD  | YLG  | YXL  | XS   | SM   | MD   | LG   | XL   | XXL  | 3XL | TOTAL |
|-------------------|--------|------|------|------|------|------|------|------|------|------|------|-----|-------|
|                   | BLACK  |      |      |      |      |      |      |      |      |      |      |     |       |
|                   | GREY   |      |      |      |      |      |      |      |      |      |      |     |       |
|                   |        | \$40 | \$40 | \$40 | \$40 | \$40 | \$40 | \$40 | \$40 | \$40 | \$40 |     |       |
| 50/50 HOODY       | COLOUR | YSM  | YMD  | YLG  | XS   | SM   | MD   | LG   | XL   | XXL  |      |     | TOTAL |
|                   | GREY   |      |      |      |      |      |      |      |      |      |      |     |       |
|                   | BLACK  |      |      |      |      |      |      |      |      |      |      |     |       |
|                   |        | \$32 | \$32 | \$32 | \$32 | \$32 | \$32 | \$32 | \$32 | \$32 |      |     |       |
| SWEATPANTS        | COLOUR | YSM  | YMD  | YLG  | YXL  | SM   | MD   | LG   | XL   | XXL  |      |     | TOTAL |
|                   | GREY   |      |      |      |      |      |      |      |      |      |      |     |       |
|                   | BLACK  |      |      |      |      |      |      |      |      |      |      |     |       |
|                   |        | \$25 | \$25 | \$25 | \$25 | \$25 | \$25 | \$25 | \$25 | \$25 |      |     |       |
| PERFORMANCE TEE   | COLOUR | YSM  | YMD  | YLG  | YXL  | XS   | SM   | MD   | LG   | XL   | XXL  |     | TOTAL |
|                   | GREEN  |      |      |      |      |      |      |      |      |      |      |     |       |
|                   |        | \$16 | \$16 | \$16 | \$16 | \$16 | \$16 | \$16 | \$16 | \$16 | \$16 |     |       |