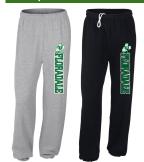

Performance Tee:

Sweatpants:

50/50 Hoody:

Peformance Hoody:

| PERFORMANCE HOODY | COLOUR | YSM  | YMD  | YLG  | YXL  | XS   | SM   | MD   | LG   | XL   | XXL  | 3XL | TOTAL |
|-------------------|--------|------|------|------|------|------|------|------|------|------|------|-----|-------|
|                   | BLACK  |      |      |      |      |      |      |      |      |      |      |     |       |
|                   | GREY   |      |      |      |      |      |      |      |      |      |      |     |       |
|                   |        | \$40 | \$40 | \$40 | \$40 | \$40 | \$40 | \$40 | \$40 | \$40 | \$40 |     |       |
| 50/50 HOODY       | COLOUR | YSM  | YMD  | YLG  | XS   | SM   | MD   | LG   | XL   | XXL  |      |     | TOTAL |
|                   | GREY   |      |      |      |      |      |      |      |      |      |      |     |       |
|                   | BLACK  |      |      |      |      |      |      |      |      |      |      |     |       |
|                   |        | \$32 | \$32 | \$32 | \$32 | \$32 | \$32 | \$32 | \$32 | \$32 |      |     |       |
| SWEATPANTS        | COLOUR | YSM  | YMD  | YLG  | YXL  | SM   | MD   | LG   | XL   | XXL  |      |     | TOTAL |
|                   | GREY   |      |      |      |      |      |      |      |      |      |      |     |       |
|                   | BLACK  |      |      |      |      |      |      |      |      |      |      |     |       |
|                   |        | \$25 | \$25 | \$25 | \$25 | \$25 | \$25 | \$25 | \$25 | \$25 |      |     |       |
| PERFORMANCE TEE   | COLOUR | YSM  | YMD  | YLG  | YXL  | XS   | SM   | MD   | LG   | XL   | XXL  |     | TOTAL |
|                   | GREEN  |      |      |      |      |      |      |      |      |      |      |     |       |
|                   |        | \$16 | \$16 | \$16 | \$16 | \$16 | \$16 | \$16 | \$16 | \$16 | \$16 |     |       |