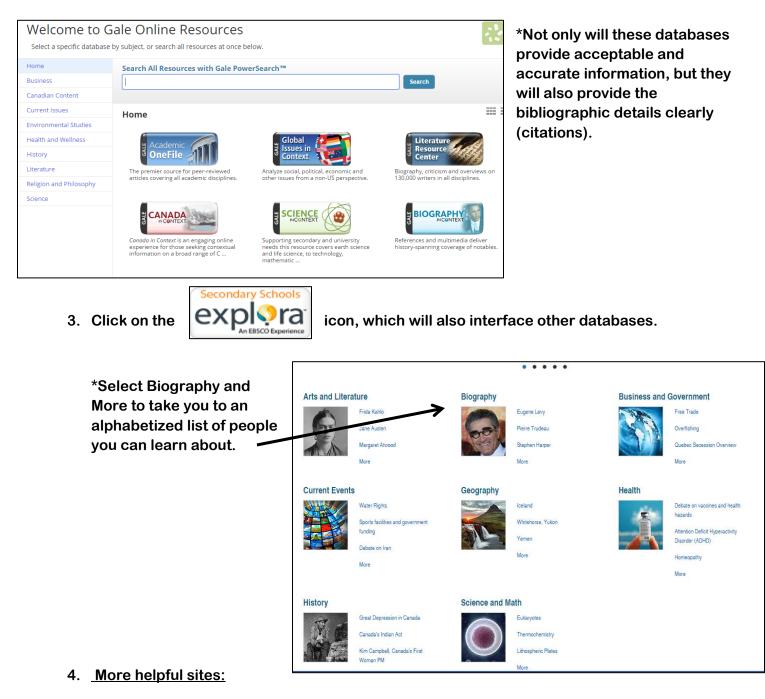

Before you simply google, try these databases that are already compiled for you.

- 1. Using Chrome, go to library.wrdsb.ca. Scroll down to Virtual Library-Secondary to access excellent databases for research.
- 2. Click on the

icon, which will take you to dozens of other databases.

\*CBC Digital Archives at <u>www.cbc.ca/archives/</u>

-great articles, images and videos!

\*Library and Archives Canada at http://www.bac-lac.gc.ca/eng/Pages/home.aspx

-click on "Discover the Collection" to go to Biography section

\*The Canadian Encyclopedia at http://www.thecanadianencyclopedia.ca/en/