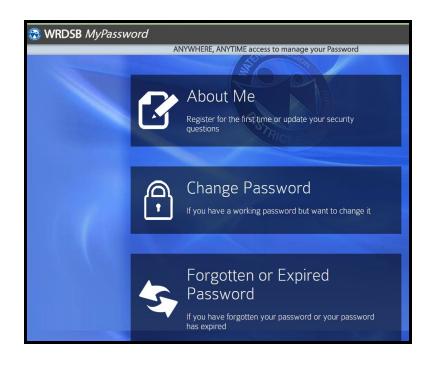

## Step 3: Complete the three security questions in "About Me"

\*Once students have done this, they will be able to change their passwords at any time, from any device, from any location. They can also click on "Forgotten Password" to retrieve their personal information.