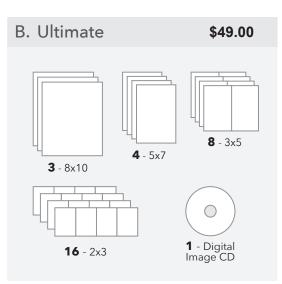

| Student Firs | t & Last Name | <br>       |           |       |         |
|--------------|---------------|------------|-----------|-------|---------|
| Teacher Las  | t Name        | <br>_ Stud | ent Grade |       | -       |
| Mobile Pho   | ne Number     |            |           |       |         |
| Email Addre  | ess           |            |           |       | _       |
|              |               | Qty        | Price     | Total | In<br>C |
|              | A. Deluxe     |            | \$37.00   |       |         |
| es           | B. Ultimate   |            | \$49.00   |       |         |
| Packages     | C. Value      |            | \$32.00   |       |         |
| 3            | D. Premium    |            | \$47.00   |       |         |
| Ра           | E. Family     |            | \$42.00   |       |         |