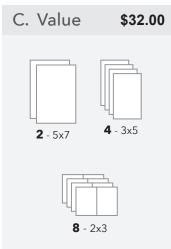

| Student Firs | t & Last Name | <br>       |           |       |         |
|--------------|---------------|------------|-----------|-------|---------|
| Teacher Las  | t Name        | <br>_ Stud | ent Grade |       | -       |
| Mobile Pho   | ne Number     |            |           |       |         |
| Email Addre  | ess           |            |           |       | _       |
|              |               | Qty        | Price     | Total | In<br>C |
|              | A. Deluxe     |            | \$37.00   |       |         |
| es           | B. Ultimate   |            | \$49.00   |       |         |
| Packages     | C. Value      |            | \$32.00   |       |         |
| 3            | D. Premium    |            | \$47.00   |       |         |
| Ра           | E. Family     |            | \$42.00   |       |         |