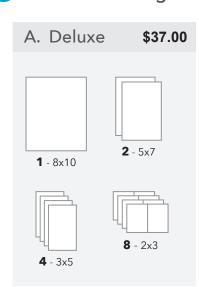

| Student Firs | t & Last Name | <br>       |           |       |         |
|--------------|---------------|------------|-----------|-------|---------|
| Teacher Las  | t Name        | <br>_ Stud | ent Grade |       | -       |
| Mobile Pho   | ne Number     |            |           |       |         |
| Email Addre  | ess           |            |           |       | _       |
|              |               | Qty        | Price     | Total | In<br>C |
|              | A. Deluxe     |            | \$37.00   |       |         |
| es           | B. Ultimate   |            | \$49.00   |       |         |
| Packages     | C. Value      |            | \$32.00   |       |         |
| 3            | D. Premium    |            | \$47.00   |       |         |
| Ра           | E. Family     |            | \$42.00   |       |         |