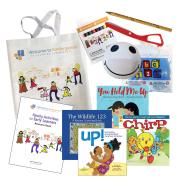

## Welcome to Kindergarten! We have something special for you:)

We have a bag of fun play & learning items for every new Kindergarten student!

Please "drive or walk by" to pick up your child's Welcome To Kindergarten (WTK) bag at:

Widewello findingense for restrict, and the second

Janet Metcalfe P.S. on either June 3 between 3-6pm or June 4 between 2:30-4:30pm

This bag contains many fun learning activities for children and their families to do at home.