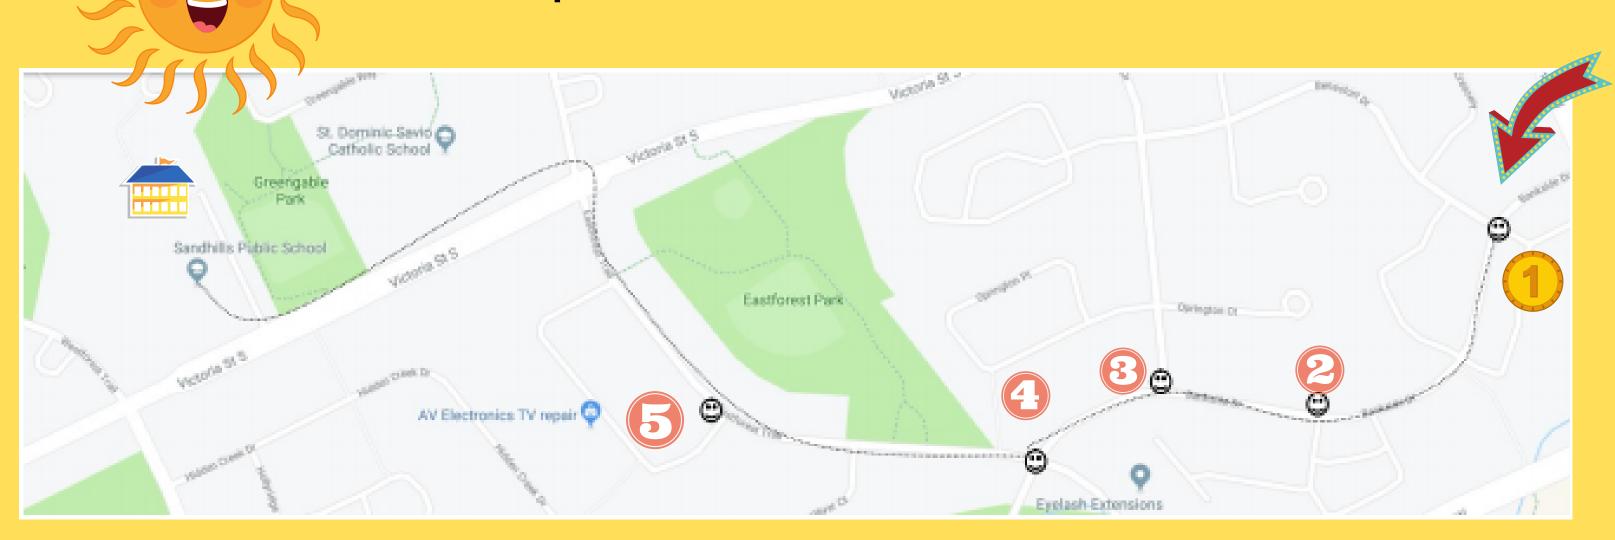

## Proposed East Route:

Stop 1- 8am Corner of Benesfort Drive and Bankside Drive

Stop 2 - 8:05 am Bankside Drive and entrance to townhome complex

Stop 3 - 8:07am Corner of Bankside Drive and Oprington Drive

Stop 4 - 8:09am Corner of Bankside Drive and Eastforest Trail

Stop 5 - 8:16am Corner of Eastforest Trail and Wildlark Drive

8:30am Arrive at School!

Please note that this is a proposed route and time/stops may change in Sept 2019 based on registration and participation