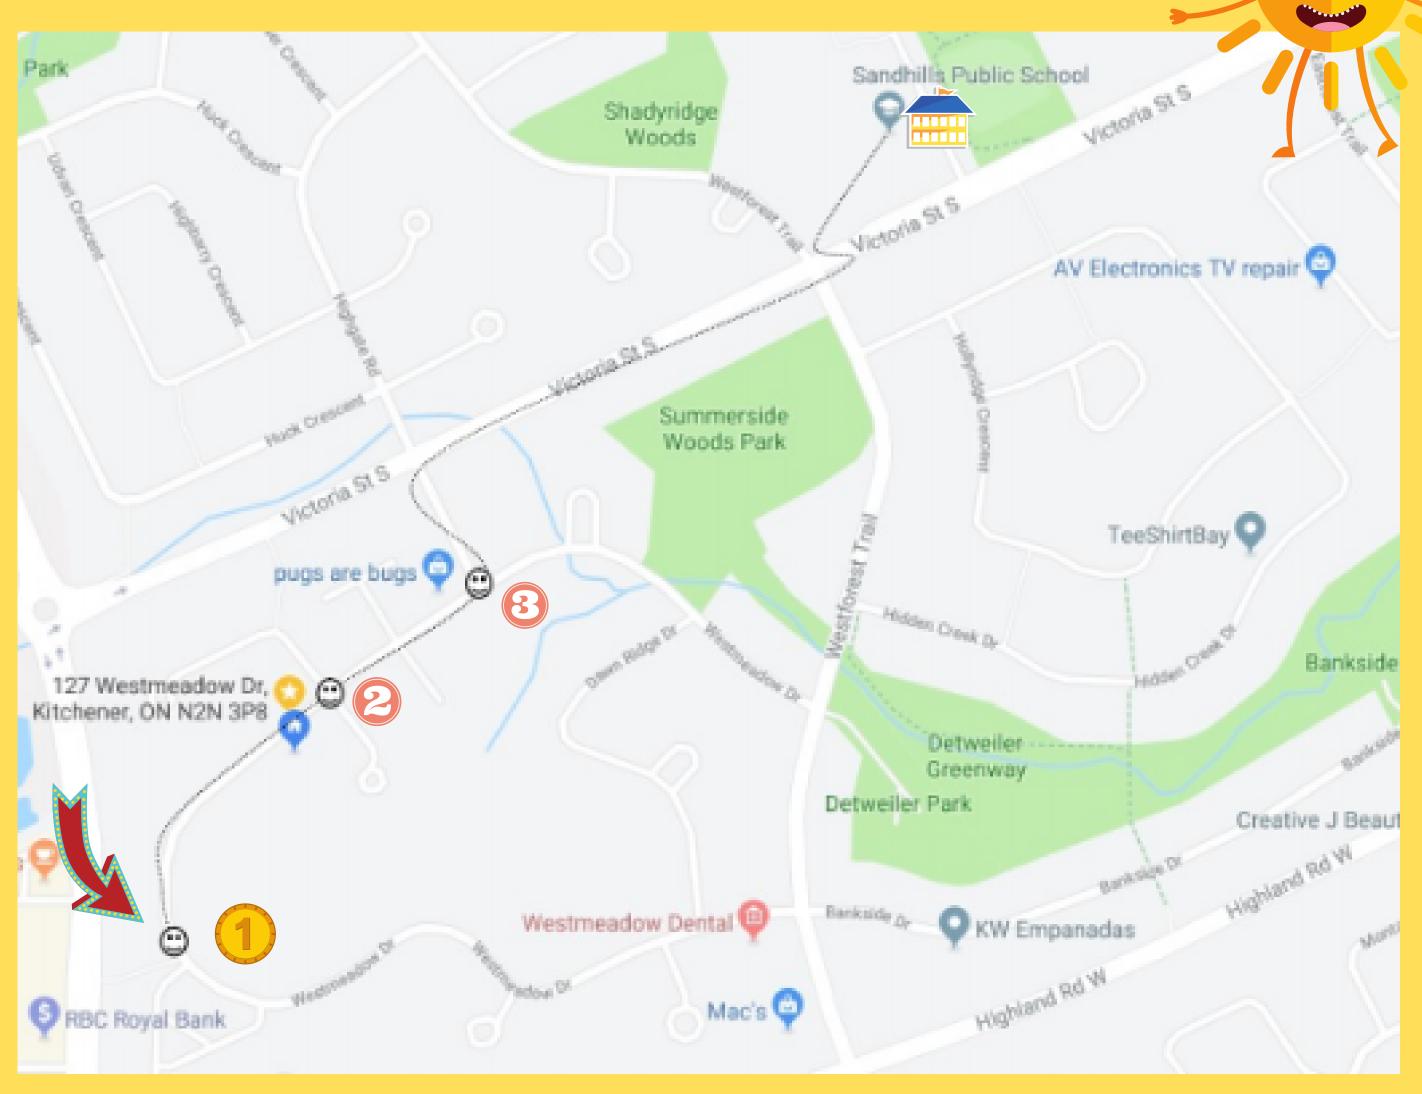

8:30am Arrive at School!

Proposed West Route:

Stop 1-8:10am Path to Westmeadow

Stop 2 - 8:14am Winding Meadow and Ivy Court

Stop 3 - 8:16amWestmeadow Drive and Bramblewood Street