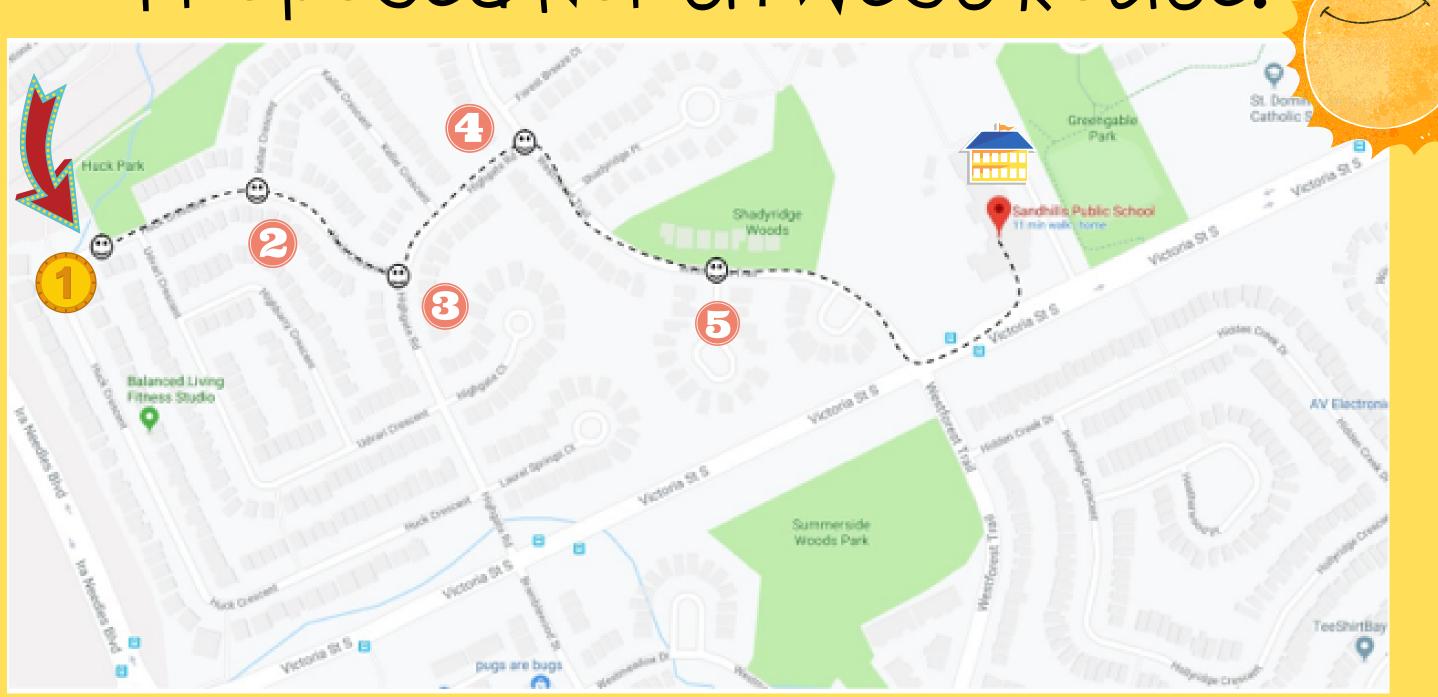

Proposed North West Route:

Stop 1-8:10am Huck Park

Stop 2 - Huck Crescent and Keller Crescent

Stop 3 - Keller Crescent and Highgate Road

Stop 4 - Highgate Road and Westforest Trail

Stop 5 - Westforest Trail and Beechcroft Place

8:30am Arrive at School!

Proposed West Route:

Stop 1-8:10am Path to Westmeadow

Stop 2 - 8:14am Winding Meadow and Ivy Court

Stop 3 - 8:16amWestmeadow Drive and Bramblewood Street