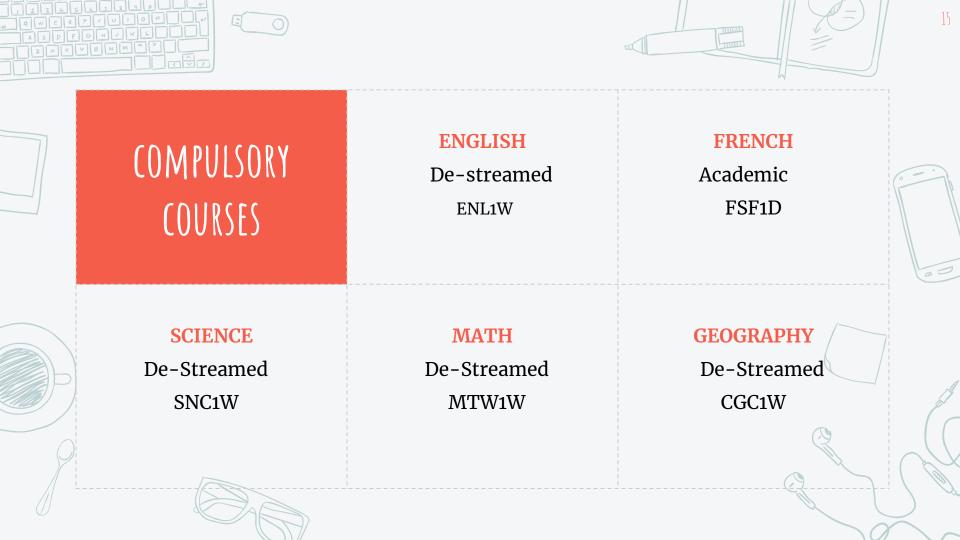

### 19 COMPULSORY CREDITS

5 COMPULSORY CREDITS IN YOUR GRADE 9 YEAR

- 4 credits in English
- 3 credits in Mathematics
- ✓ 2 credits in Science
- ✓ 1 credit in French as a Second Language
- 1 credit in Canadian History
- ✓ 1 credit in Canadian Geography
- ✓ 1 credit in the Arts
- 1 credit in Health and Physical Education
- 1 credit in Technology0.5 credit in Civics
- 0.5 credit in Career Studies