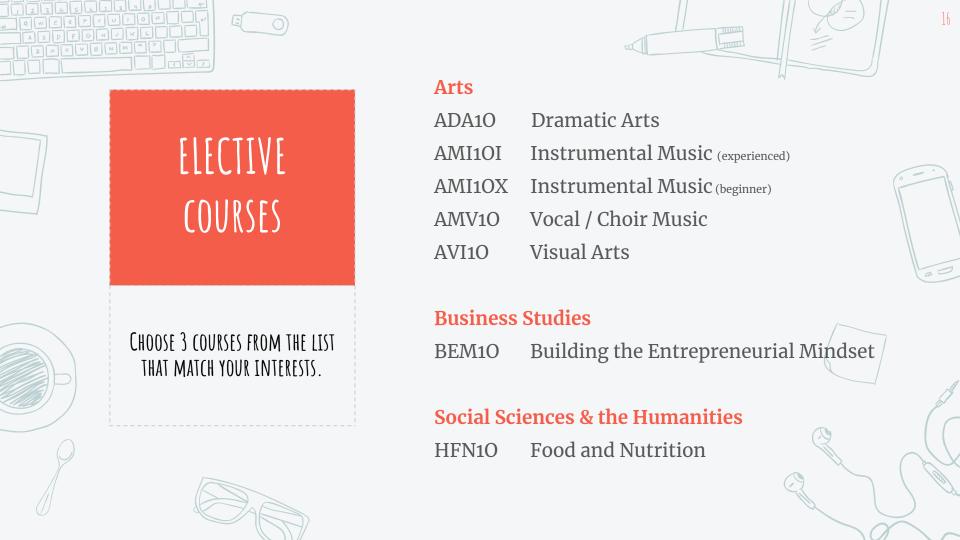

#### 11 ELECTIVE CREDITS

3 ELECTIVE CREDITS
IN YOUR GRADE 9 YEAR

- Dramatic Arts
- ✓ Vocal / Choral Music
- ✓ Visual Arts
- ✓ Building the Entrepreneurial Mindset
- ✓ Learning Strategies (IEP only)
- ✓ Food and Nutrition
- ✓ Healthy Active Living Education
- ✓ Technology and the Skilled Trades

# ELECTIVE COURSES

CHOOSE 3 COURSES FROM THE LIST THAT MATCH YOUR INTERESTS.

#### **Health & Physical Education**

PPL10X Healthy Active Living (female)

PPL10Y Healthy Active Living (male)

PPL10I Healthy Active Living (co-ed)

#### **Technological Education**

TAS10 Technology and the Skilled Trades

#### **Guidance**

GLE10 Learning Strategies 1

(IEP students only)